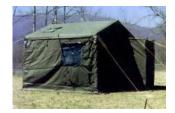

**Category**: Shelter – Class II Equipment

Item Name: Modular Command Post System (MCPS) (Army)

NSN:

Green NSN 8340-01-323-2454

• Tan 8340-01-334-7529

LIN: C40496

Part Number (Model Number): MILC44404

Description: Frame supported. Command posts in all climates

Version: N/A

Dimension:

• 11'L × 11'W × 7'H to 9'H (Eave to Peak)

• Floor Area: 121 sq. ft.

• 30 cu. ft.

Weight: 482 lbs. (Complete Tent System)

Capability:

Electrical Power: Generator Power Hook-Up

Transportability: Land, Sea, Air Eligible

Used By (Service): Army

Other Characteristics: Erection in 20 minutes by two soldiers. Polyester duck fabric. Camo Green 483, Desert Tan 686A. Includes two field tables, four map boards, two fluorescent lights, removable walls for complexing to other MCPS, rain gutters.